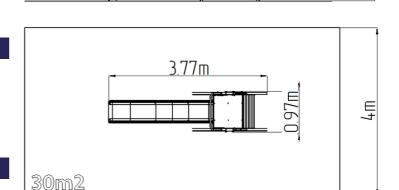

#### **Basic information**

Age category 2 - 15 years Minimum area 4 m x 7,5 m

Equipment measurements 0,97 m x 3,77 m x 2,32 m

Free fall height: 1,5 m
Load capacity: 270 kg
Max. number of users: 5

Fall zone: EN 1177 Rubber or gravel, 30 m<sup>2</sup>