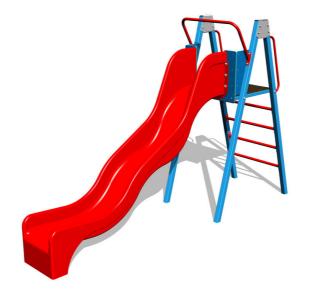

# Slide with a ladder KZ6101KB (f.h. 1,5 m) - blue

Product type KZ-6101KB-15

### Material

Platform - HPL

Metall parts - structural steel

Plastic parts - HDPE Slide - fibreglass

#### Description

7.5m

The support structure of the slide is made from structural steel, which is zinc coated or duplex powder coated with coat curing according to RAL to prevent corrosion and is fixed in a concrete bed. All metal units are zinc coated or duplex powder coated with coat curing according to RAL to prevent corrosion.

The slide is made from fibreglass. The surface of the slide and side walls are made from high quality HDPE plastic (high density coloured polyethylene, which is characterised by high colour stability, UV resistance but mainly safety as it doesn't break and therefore there is no danger of injury to children by sharp fragments). The platform is made from HPL (High-pressure laminate, which is characterised by high colour stability and water resistance). All fastening material is galvanized or stainless steel.