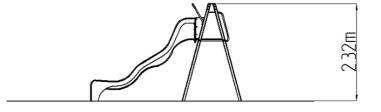

#### **Basic information**

Age category 2 - 15 years Minimum area 4 m x 7,5 m

Equipment measurements 0,97 m x 3,77 m x 2,32 m

Free fall height: 1,5 m
Load capacity: 270 kg
Max. number of users: 5

Fall zone: EN 1177 Rubber or gravel, 30 m<sup>2</sup>