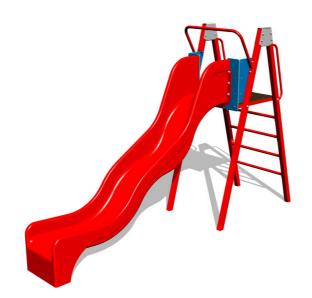

## Slide with a ladder KZ6101KR - red (f.h. 1,5 m)

Product type KZ-6101KR-15

# Description

The support structure of the slide is made from structural steel, which is zinc coated or duplex powder coated with coat curing according to RAL to prevent corrosion and is fixed in a concrete bed. All metal units are zinc coated or duplex powder coated with coat curing according to RAL to prevent corrosion.

The slide is made from fibreglass. The surface of the slide and side walls are made from high quality HDPE plastic (high density coloured polyethylene, which is characterised by high colour stability, UV resistance but mainly safety as it doesn't break and therefore there is no danger of injury to children by sharp fragments). The platform is made from HPL (High-pressure laminate, which is characterised by high colour stability and water resistance). All fastening material is galvanized or stainless steel.