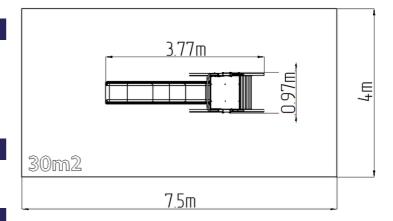

#### **Basic information**

Age category 2 - 15 years Minimum area 4 m x 7,5 m

Equipment measurements 0,97 m x 3,77 m x 2,32 m

Free fall height: 1,5 m
Load capacity: 270 kg
Max. number of users: 5

Fall zone: EN 1177 Rubber or gravel, 30 m<sup>2</sup>