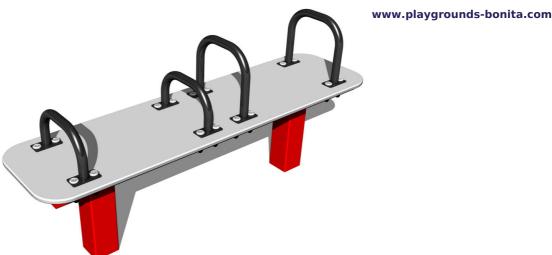

## Street workout element WP005RD - red

Product type WP-005RD-10

### **Basic information**

Age category Not specified Minimum area 4,5 m x 3,4 m

Equipment measurements 1,5 m x 0,4 m x 0,69 m

Free fall height: 1 m
Load capacity: 78 kg
Max. number of users: 1

Fall zone: EN 1177 Grass surface
Designation: exterior
Availability of spare parts: supplied by the
Certificate of Compliance: ČSN EN 16630

### Description

The support structure of the workout element is made of structural steel which is protected against corrosion by zinc coating, resulting in a very prolonged service life of the workout elements, and coating with baked paint KOMAXIT according to the RAL colour system. These structures are anchored to concrete footings with zinc anchors. All other metallic elements, such as handles, parallel bars etc., are also zinc coated and treated with baked paint KOMAXIT according to the RAL colour system or, if required by the customer, the elements can be made in stainless steel.

## **Equipment**

Color variants: blue-black, red-black, yellow-black, green-black, grey-black, orange-black.