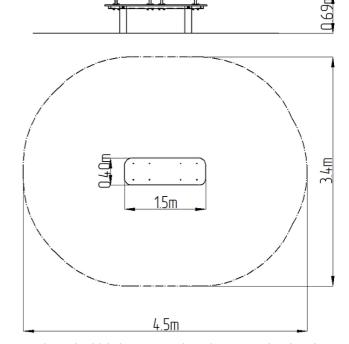

### **Basic information**

Age category Not specified Minimum area 4,5 m x 3,4 m

Equipment measurements 1,5 m x 0,4 m x 0,69 m

Free fall height: 1 m
Load capacity: 78 kg
Max. number of users: 1

Fall zone: EN 1177 Grass surface
Designation: exterior
Availability of spare parts: supplied by the
Certificate of Compliance: ČSN EN 16630