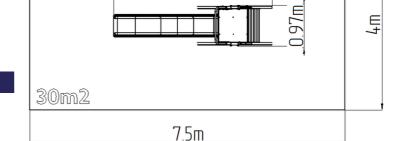

#### **Basic information**

Age category 2 - 15 years Minimum area 4 m x 7,5 m

Equipment measurements 0,97 m x 3,77 m x 2,32 m

Free fall height: 1,5 m
Load capacity: 270 kg
Max. number of users: 5

Fall zone: EN 1177 Rubber or gravel, 30 m<sup>2</sup>