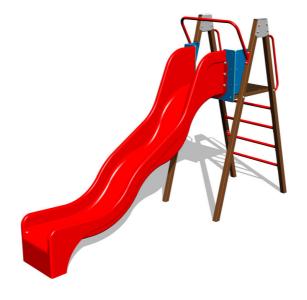

# Slide with a ladder KZ6101KW - brown (f.h. 1,5 m)

Product type KZ-6101KW-15

### Material

Platform - HPL

Metall parts - stainless steel

Plastic parts - HDPE Slide - fibreglass

#### Description

The support structure of the slide is made from structural steel, which is zinc coated or duplex powder coated with coat curing according to RAL to prevent corrosion and is fixed in a concrete bed. All metal units are zinc coated or duplex powder coated with coat curing according to RAL to prevent corrosion.

The slide is made from fibreglass. The surface of the slide and side walls are made from high quality HDPE plastic (high density coloured polyethylene, which is characterised by high colour stability, UV resistance but mainly safety as it doesn't break and therefore there is no danger of injury to children by sharp fragments). The platform is made from HPL (High-pressure laminate, which is characterised by high colour stability and water resistance). All fastening material is galvanized or stainless steel.