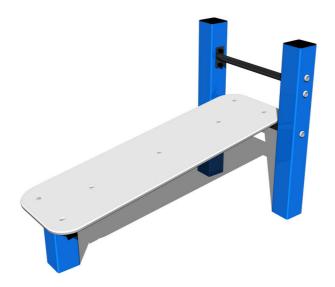

# Street workout element WP006BD - blue

Product type WP-006BD-10

#### Material

Metal units - structural steel

Plastic units - HDPE

## **Finish**

Komaxit powder coating Hot-dip galvanizing

### **Description**

The support structure of the workout element is made of structural steel which is protected against corrosion by zinc coating, resulting in a very prolonged service life of the workout elements, and coating with baked paint KOMAXIT according to the RAL colour system. These structures are anchored to concrete footings with zinc anchors. All other metallic elements, such as handles, parallel bars etc., are also zinc coated and treated with baked paint KOMAXIT according to the RAL colour system or, if required by the customer, the elements can be made in stainless steel.

All bench boards and steps are made of high quality HDPE (high-pressure, full-coloured polyethylene, which is characterised by high colour stability, UV resistance and mainly safety because it is rigid and there is no risk of injury caused by sharp broken fragments). All connecting material is zinc or stainless steel coated.