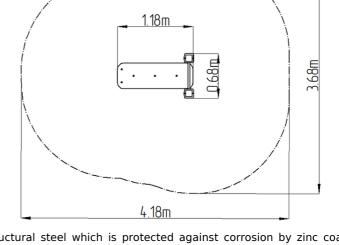

### **Basic information**

Age category Not specified 3,68 m x 4,18 m Minimum area **Equipment measurements** 0,68 m x 1,18 m x 0,8 m

Free fall height: 1 m 78 kg Load capacity: Max. number of users: 1

Fall zone: EN 1177 Grass surface Designation: exterior Availability of spare parts: supplied by the Certificate of Compliance: **ČSN EN 16630** 