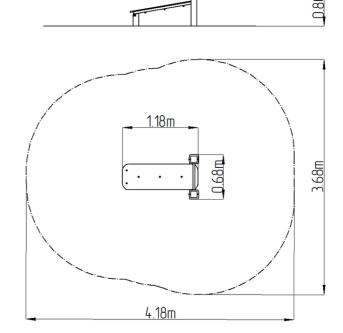

### **Basic information**

Age category Not specified Minimum area 3,68 m x 4,18 m **Equipment measurements** 0,68 m x 1,18 m x 0,8 m

Free fall height: 1 m 78 kg Load capacity: Max. number of users: 1

Fall zone: EN 1177 Grass surface Designation: exterior Availability of spare parts: supplied by the Certificate of Compliance: **ČSN EN 16630** 