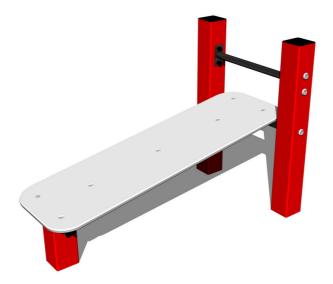

# Street workout element WP006RD - red

Product type WP-006RD-10

#### Material

Metal units - structural steel

Plastic units - HDPE

# **Finish**

Komaxit powder coating Hot-dip galvanizing

## **Description**

The support structure of the workout element is made of structural steel which is protected against corrosion by zinc coating, resulting in a very prolonged service life of the workout elements, and coating with baked paint KOMAXIT according to the RAL colour system. These structures are anchored to concrete footings with zinc anchors. All other metallic elements, such as handles, parallel bars etc., are also zinc coated and treated with baked paint KOMAXIT according to the RAL colour system or, if required by the customer, the elements can be made in stainless steel.

All bench boards and steps are made of high quality HDPE (high-pressure, full-coloured polyethylene, which is characterised by high colour stability, UV resistance and mainly safety because it is rigid and there is no risk of injury caused by sharp broken fragments). All connecting material is zinc or stainless steel coated.