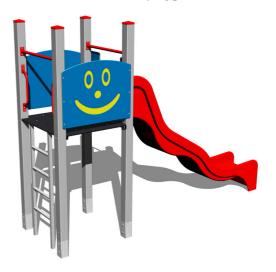

#### **UNIVERSAL 4U105KS - silver**

Product type 4U-105KS-15

#### **Basic information**

Age category 3 - 15 years Minimum area 7 m x 4 m

Equipment measurements 3,5 m x 1 m x 2,62 m

Free fall height: 1,5 m
Load capacity: 216 kg
Max. number of users: 4

Fall zone: EN 1177 Rubber or gravel, 28 m<sup>2</sup>

#### Equipment

Tower, slide, 2x barrier, ladder.