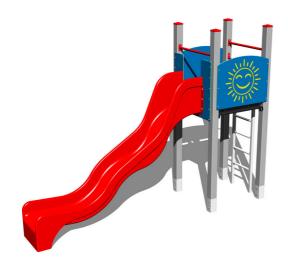

#### **UNIVERSAL 4U105KS - silver**

Product type 4U-105KS-15

#### **Basic information**

Age category 3 - 15 years Minimum area 7 m x 4 m

Equipment measurements 3,5 m x 1 m x 2,62 m

Free fall height: 1,5 m
Load capacity: 216 kg
Max. number of users: 4

Fall zone: EN 1177 Rubber or gravel, 28 m<sup>2</sup>

#### Equipment

Tower, slide, 2x barrier, ladder.