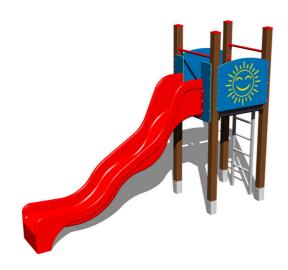

# **UNIVERSAL 4U105KW - brown**

Product type 4U-105KW-15

### **Basic information**

Age category 3 - 15 years Minimum area 7 m x 4 m

Equipment measurements 3,5 m x 1 m x 2,62 m

Free fall height: 1,5 m
Load capacity: 216 kg
Max. number of users: 4

Fall zone: EN 1177 Rubber or gravel, 28 m<sup>2</sup>

## Equipment

Tower, slide, 2x barrier, ladder.