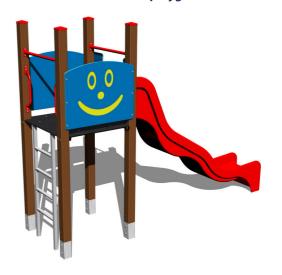

# **UNIVERSAL 4U105KW - brown**

Product type 4U-105KW-15

### **Basic information**

Age category 3 - 15 years Minimum area 7 m x 4 m

Equipment measurements 3,5 m x 1 m x 2,62 m

Free fall height: 1,5 m
Load capacity: 216 kg
Max. number of users: 4

Fall zone: EN 1177 Rubber or gravel, 28 m<sup>2</sup>

## Equipment

Tower, slide, 2x barrier, ladder.