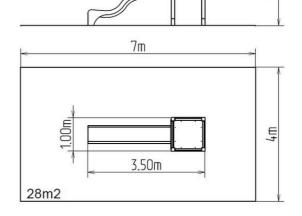

### **Basic information**

Age category 3 - 15 years Minimum area 7 m x 4 m

Equipment measurements 3,5 m x 1 m x 2,62 m

Free fall height: 1,5 m
Load capacity: 216 kg
Max. number of users: 4

Fall zone: EN 1177 Rubber or gravel, 28 m<sup>2</sup>