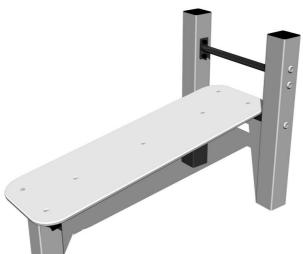

#### Material

Metal units - structural steel

Plastic units - HDPE

## **Finish**

Komaxit powder coating Hot-dip galvanizing

## **Description**

1.18<sub>m</sub>

4.18m

All bench boards and steps are made of high quality HDPE (high-pressure, full-coloured polyethylene, which is characterised by high colour stability, UV resistance and mainly safety because it is rigid and there is no risk of injury caused by sharp broken fragments). All connecting material is zinc or stainless steel coated.