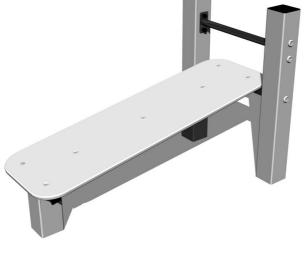

#### Material

Metal units - structural steel

Plastic units - HDPE

## **Finish**

Komaxit powder coating Hot-dip galvanizing

## **Description**

1.18<sub>m</sub>

4.18m

All bench boards and steps are made of high quality HDPE (high-pressure, full-coloured polyethylene, which is characterised by high colour stability, UV resistance and mainly safety because it is rigid and there is no risk of injury caused by sharp broken fragments). All connecting material is zinc or stainless steel coated.