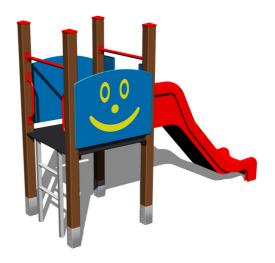

# Playground » UNIVERSAL tower sets » Tower units with a lower platform to 1 m



www.playgrounds-bonita.com





# **UNIVERSAL 4U105KW - brown**

Product type 4U-105KW-10

### **Basic information**

Age category 2 - 15 years 6,4 m x 4 m Minimum area **Equipment measurements** 2,9 m x 1 m x 2,12 m

Free fall height: 1 m

216 kg Load capacity: Max. number of users: 4

Fall zone: EN 1177 Grass surface Designation: exterior Availability of spare parts: supplied by the Certificate of Compliance: ČSN EN 1176 - 1, 2, 3

#### **Material**

Platform - HPL

Metal units - structural steel

Plastic units - HDPE Slide - fibreglass



# **Finish**

Duplex powder coated with coat curing Hot-dip galvanizing

## **Description**

The support structure of the tower unit is made of structural steel which is protected against corrosion by zinc coating, resulting in a very prolonged service life or duplex powder coated