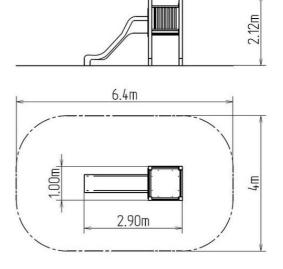

### **Basic information**

Age category 2 - 15 years 6,4 m x 4 m Minimum area **Equipment measurements** 2,9 m x 1 m x 2,12 m

Free fall height: 1 m

216 kg Load capacity: Max. number of users: 4

Fall zone: EN 1177 Grass surface Designation: exterior Availability of spare parts: supplied by the Certificate of Compliance: ČSN EN 1176 - 1, 2, 3