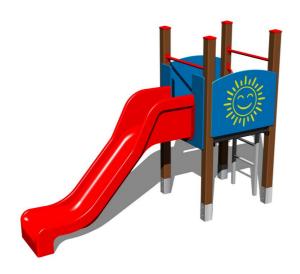

# **UNIVERSAL 4U105KW - brown**

Product type 4U-105KW-10

## **Equipment**

Tower, slide, 2x barrier, ladder.