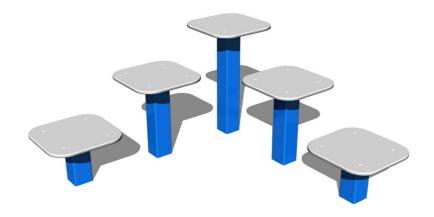

#### **Basic information**

Age category Not specified 4,4 m x 4,4 m Minimum area **Equipment measurements** 1,4 m x 1,4 m x 0,67 m

Free fall height: 1 m

78 kg Load capacity: Max. number of users: 1

Fall zone: EN 1177 Grass surface Designation: exterior Availability of spare parts: supplied by the Certificate of Compliance: **ČSN EN 16630** 

### **Equipment**

Color variants: blue, red, yellow, green, grey, orange.