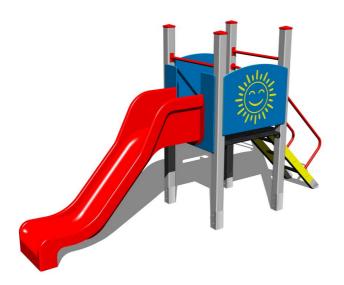

### **UNIVERSAL 4U112KS - silver**

Product type 4U-112KS-10

### **Equipment**

Tower, slide, 2x barrier, sloping ramp with steps and metal handles.