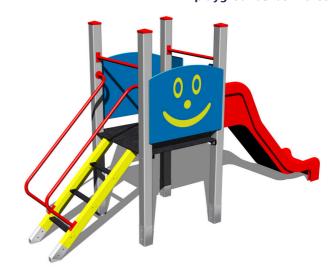

### **Equipment**

Tower, slide, 2x barrier, sloping ramp with steps and metal handles.