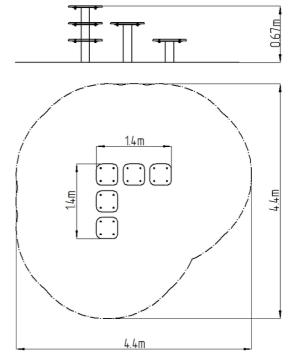

### **Basic information**

Age category Not specified 4,4 m x 4,4 m Minimum area 1,4 m x 1,4 m x 0,67 m **Equipment measurements** 

Free fall height: 1 m

78 kg Load capacity: Max. number of users: 1

Fall zone: EN 1177 Grass surface Designation: exterior Availability of spare parts: supplied by the Certificate of Compliance: **ČSN EN 16630** 