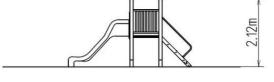

### **Basic information**

| Age category                 | 2 - 15 years          |
|------------------------------|-----------------------|
| Minimum area                 | 7,3 m x 4 m           |
| Equipment measurements       | 3,78 m x 1 m x 2,12 m |
| Free fall height:            | 1 m                   |
| Load capacity:               | 270 kg                |
| Max. number of users:        | 5                     |
| Fall zone: EN 1177           | Grass surface         |
| Designation:                 | exterior              |
| Availability of spare parts: | supplied by the       |
| Certificate of Compliance:   | ČSN EN 1176 - 1, 2, 3 |