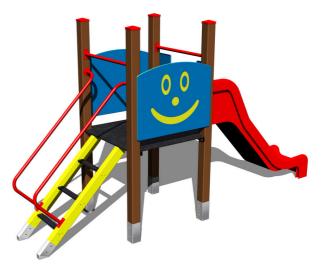

## **UNIVERSAL 4U112KW - brown**

4U-112KW-10

Product type

#### Equipment

Tower, slide, 2x barrier, sloping ramp with steps and metal handles.

We reserve the right to change products without prior notice, which will, from our point of view, improve quality. The pictures are only informative and the products shown may differ from the products that we currently supply. We also reserve the right to make printing errors and assume no responsibility for their possible consequences. Otherwise, our terms and conditions apply. 30.04.2025