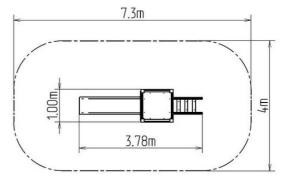

### **Basic information**

| Age category                 | 2 - 15 years          |
|------------------------------|-----------------------|
| Minimum area                 | 7,3 m x 4 m           |
| Equipment measurements       | 3,78 m x 1 m x 2,12 m |
| Free fall height:            | 1 m                   |
| Load capacity:               | 270 kg                |
| Max. number of users:        | 5                     |
| Fall zone: EN 1177           | Grass surface         |
| Designation:                 | exterior              |
| Availability of spare parts: | supplied by the       |
| Certificate of Compliance:   | ČSN EN 1176 - 1, 2, 3 |