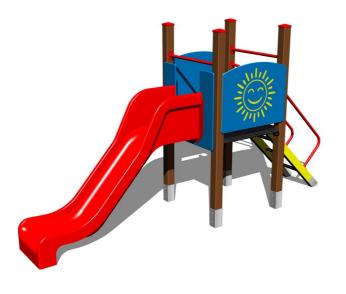

## **UNIVERSAL 4U112KW - brown**

4U-112KW-10

Product type

#### Equipment

Tower, slide, 2x barrier, sloping ramp with steps and metal handles.

We reserve the right to change products without prior notice, which will, from our point of view, improve quality. The pictures are only informative and the products shown may differ from the products that we currently supply. We also reserve the right to make printing errors and assume no responsibility for their possible consequences. Otherwise, our terms and conditions apply. 30.04.2025