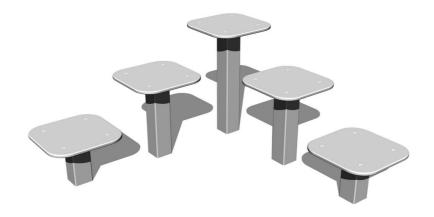

# Street workout element WP007SD - silver

Product type WP-007SD-10

### **Basic information**

Age category
Minimum area
4,4 m x 4,4 m
Forument massurements
1,4 m x 1,4 m

Equipment measurements  $1,4 \text{ m} \times 1,4 \text{ m} \times 0,67 \text{ m}$ 

Free fall height: 1 m
Load capacity: 78 kg
Max. number of users: 1