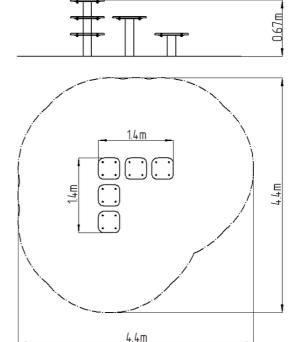

### **Basic information**

Age category
Minimum area
4,4 m x 4,4 m
Forument massurements
1,4 m x 1,4 m

Equipment measurements  $1,4 \text{ m} \times 1,4 \text{ m} \times 0,67 \text{ m}$ 

Free fall height: 1 m
Load capacity: 78 kg
Max. number of users: 1

Fall zone: EN 1177 Grass surface
Designation: exterior
Availability of spare parts: supplied by the
Certificate of Compliance: ČSN EN 16630