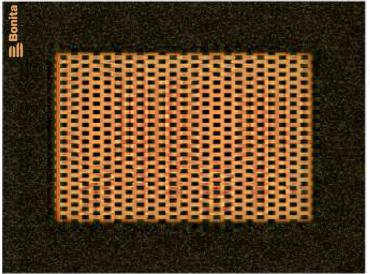

### **Description**

Trampolines guarantee magnificent and safe outdoor entertainment both for children and adults. The trampoline is to be placed into a prepared excavation and it consists of three main parts: the frame, jumping area and cushioning surface. The jumping area and cushioning surface are UV resistant.

Jumping area - consists of a large number of lamellas designed for this purpose, connected with the frame by galvanized steel cables. Cable ends are connected to the frame through springs. Lamellas are of special plastic that is abrasion proof and weather resistant. Thanks to that, children can leave their shoes on when using the trampoline. The jumping area is provided with the anti-slippery surface as well.

#### **Equipment**

Frame, jumping area, cushioning surface, springs. Four colour versions are available – blue, green, orange and yellow, environmental friendly.