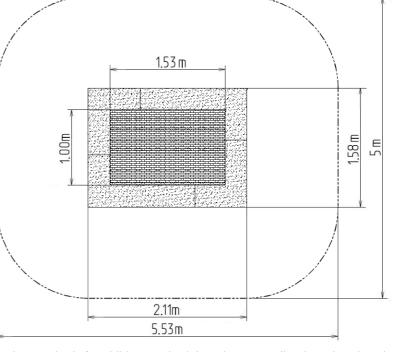

### **Basic information**

Age category 0 - 15 years Minimum area 5 m x 5,53 m Equipment measurements 1,58 m x 2,11 m x m

Free fall height: 1.0 m
Load capacity: 130 kg
Max. number of users: 1

Fall zone: EN 1177 Grass surface
Designation: exterior
Availability of spare parts: supplied by the
Certificate of Compliance: ČSN EN 1176 - 1