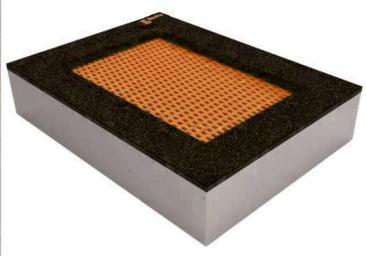

### **Description**

Trampolines guarantee magnificent and safe outdoor entertainment both for children and adults. The trampoline is to be placed into a prepared excavation and it consists of three main parts: the frame, jumping area and cushioning surface. The jumping area and cushioning surface are UV resistant.

Frame - made of high quality galvanized steel, corrosion resistant. The springs are hidden below the upper part of the frame and they are covered with a cushioning surface. he remaining part of the frame is anchored in the ground.

Cushioning surface - made of special recycled rubber mixed with EPDM. The cushioning surface is anti-slippery and it serves to soften potential falls.