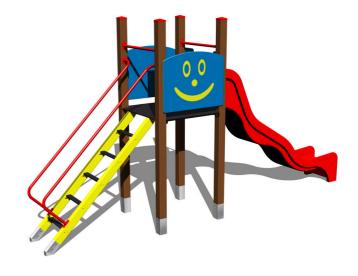

#### **UNIVERSAL 4U112KW - brown**

Product type 4U-112KW-15

#### **Basic information**

Age category 3 - 15 years 8,5 m x 4 m Minimum area

**Equipment measurements** 4,88 m x 1 m x 2,62 m

1.5 m Free fall height: 270 kg Load capacity: Max. number of users:

Fall zone: EN 1177 Rubber or gravel, 34 m<sup>2</sup>

#### **Equipment**

Tower, slide, 2x barrier, sloping ramp with steps and metal handles.