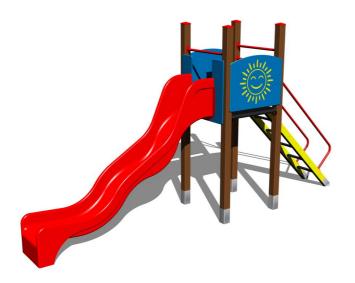

#### **UNIVERSAL 4U112KW - brown**

Product type 4U-112KW-15

#### **Basic information**

Age category 3 - 15 years 8,5 m x 4 m Minimum area

**Equipment measurements** 4,88 m x 1 m x 2,62 m

1.5 m Free fall height: 270 kg Load capacity: Max. number of users:

Fall zone: EN 1177 Rubber or gravel, 34 m<sup>2</sup>

#### **Equipment**

Tower, slide, 2x barrier, sloping ramp with steps and metal handles.