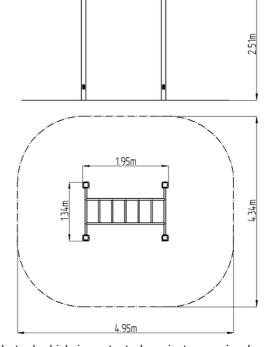

#### **Basic information**

Age category Not specified 4,34 m x 4,95 m Minimum area  $1,34 \text{ m} \times 1,95 \text{ m} \times 2,51 \text{ m}$ **Equipment measurements** 

1.5 m Free fall height: 78 kg Load capacity: