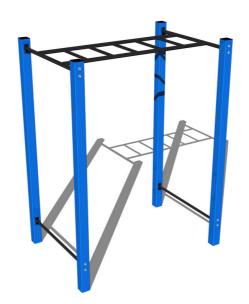

# Street workout element WP008BD - blue

Product type WP-008BD-15

### **Equipment**

Color variants: blue-black, red-black, yellow-black, green-black, grey-black, orange-black.