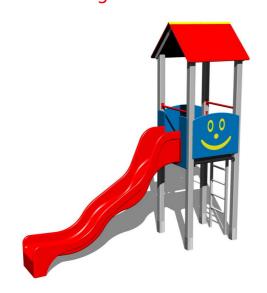

# **UNIVERSAL 4U118KS - silver**

Product type 4U-118KS-15

# Equipment

Tower, slide, A-shaped roof, 2x barrier, ladder.