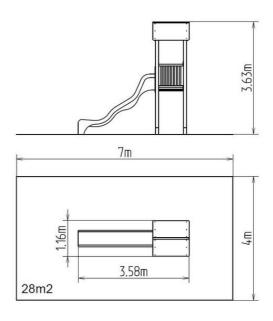

#### **Basic information**

Age category 3 - 15 years Minimum area 7 m x 4 m

Equipment measurements 3,58 m x 1,16 m x 3,63 m

Free fall height: 1,5 m
Load capacity: 270 kg
Max. number of users: 5

Fall zone: EN 1177 Rubber or gravel, 28 m<sup>2</sup>