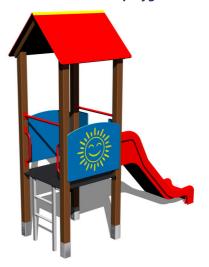

#### Category

# Playground » UNIVERSAL tower sets » Tower units with a lower platform to 1 m www.playgrounds-bonita.com







# UNIVERSAL 4U118KW - brown

4U-118KW-10

Product type

## **Basic information**

| S              |
|----------------|
| n              |
| ,16 m x 3,13 m |
|                |
|                |
|                |
| ace            |
|                |
| y the          |
| 76 - 1, 2, 3   |
|                |

#### Material

Platform - HPL Metal units - structural steel Plastic units - HDPE Slide - fibreglass Roof - HPL

### Finish

Duplex powder coated with coat curing Hot-dip galvanizing

#### Description

The support structure of the tower unit is made of structural steel which is protected against corrosion by zinc coating, resulting in a very prolonged service life or duplex powder coated with coat curing according to RAL to prevent corrosion. All other metallic elements are also zin