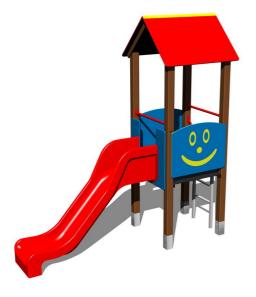

#### Category

# Playground » UNIVERSAL tower sets » Tower units with a lower platform to 1 m www.playgrounds-bonita.com







# UNIVERSAL 4U118KW - brown

4U-118KW-10

Product type

## **Basic information**

| S              |
|----------------|
| n              |
| ,16 m x 3,13 m |
|                |
|                |
|                |
| ace            |
|                |
| y the          |
| 76 - 1, 2, 3   |
|                |

#### Material

Platform - HPL Metal units - structural steel Plastic units - HDPE Slide - fibreglass Roof - HPL

### Finish

Duplex powder coated with coat curing Hot-dip galvanizing

#### Description

The support structure of the tower unit is made of structural steel which is protected against corrosion by zinc coating, resulting in a very prolonged service life or duplex powder coated with coat curing according to RAL to prevent corrosion. All other metallic elements are also z