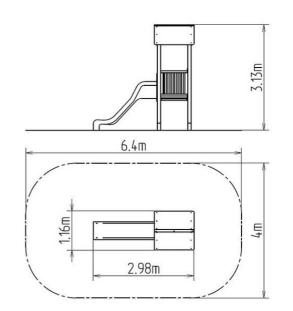

## **Basic information**

| S              |
|----------------|
| n              |
| ,16 m x 3,13 m |
|                |
|                |
|                |
| ace            |
|                |
| y the          |
| 76 - 1, 2, 3   |
|                |