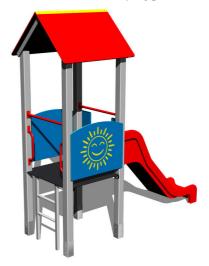

### **UNIVERSAL 4U118KS - silver**

Product type 4U-118KS-10

### **Basic information**

Age category 2 - 15 years Minimum area 6,4 m x 4 m

Equipment measurements 2,98 m x 1,16 m x 3,13 m

Free fall height: 1 m
Load capacity: 270 kg
Max. number of users: 5

Fall zone: EN 1177 Grass surface
Designation: exterior
Availability of spare parts: supplied by the
Certificate of Compliance: ČSN EN 1176 - 1, 2, 3

#### Material

Platform - HPL Metal units - structural steel Plastic units - HDPE Slide - fibreglass Roof - HPL

### Equipment

Tower, slide, A-shaped roof, 2x barrier, ladder.