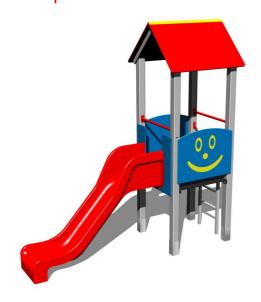

### **UNIVERSAL 4U118KS - silver**

Product type 4U-118KS-10

### **Basic information**

Age category 2 - 15 years Minimum area 6,4 m x 4 m

Equipment measurements 2,98 m x 1,16 m x 3,13 m

Free fall height: 1 m
Load capacity: 270 kg
Max. number of users: 5

Fall zone: EN 1177 Grass surface
Designation: exterior
Availability of spare parts: supplied by the
Certificate of Compliance: ČSN EN 1176 - 1, 2, 3

#### Material

Platform - HPL Metal units - structural steel Plastic units - HDPE Slide - fibreglass Roof - HPL

### Equipment

Tower, slide, A-shaped roof, 2x barrier, ladder.