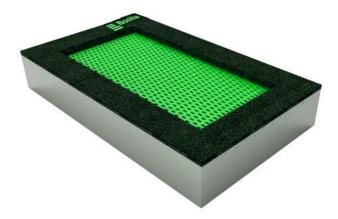

### Description

Trampolines guarantee magnificent and safe outdoor entertainment both for children and adults. The trampoline is to be placed into a prepared excavation and it consists of three main parts: the frame, jumping area and cushioning surface. The jumping area and cushioning surface are UV resistant.

Frame - made of high quality galvanized steel, corrosion resistant. The springs are hidden below the upper part of the frame and they are covered with a cushioning surface. he remaining part of the frame is anchored in the ground.

Jumping area - consists of a large number of lamellas designed for this purpose, connected with the frame by galvanized steel cables. Cable ends are connected to the frame through springs. Lamellas are of special plastic that is abrasion proof and weather resistant. Thanks to that, children can leave their shoes on when using the trampoline. The jumping area is provided with the anti-slippery surface as well.

Cushioning surface - made of special recycled rubber mixed with EPDM. The cushioning surface is anti-slippery and it serves to soften potential falls.