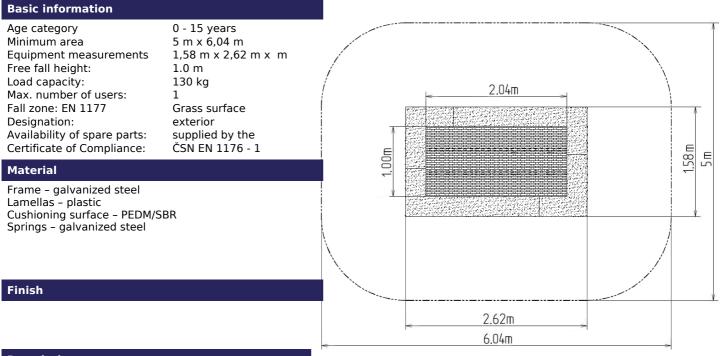

### Description

Trampolines guarantee magnificent and safe outdoor entertainment both for children and adults. The trampoline is to be placed into a prepared excavation and it consists of three main parts: the frame, jumping area and cushioning surface. The jumping area and cushioning surface are UV resistant.

Frame - made of high quality galvanized steel, corrosion resistant. The springs are hidden below the upper part of the frame and they are covered with a cushioning surface. he remaining part of the frame is anchored in the ground.

Jumping area - consists of a large number of lamellas designed for this purpose, connected with the frame by galvanized steel cables. Cable ends are connected to the frame through springs. Lamellas are of special plastic that is abrasion proof and weather resistant. Thanks to that, children can leave their shoes on when using the trampoline. The jumping area is provided with the anti-slippery surface as well.

Cushioning surface - made of special recycled rubber mixed with EPDM. The cushioning surface is anti-slippery and it serves to soften potential falls.