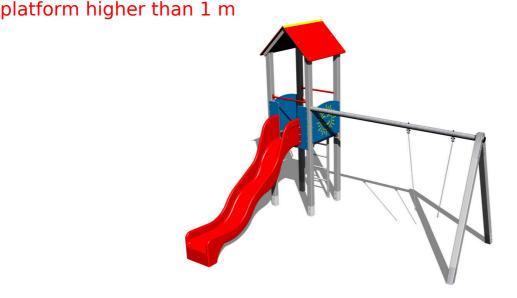

### **Basic information**

Age category 3 - 15 years Minimum area 7,3 m x 8,5 m

Equipment measurements 4,38 m x 3,58 m x 3,63 m

Free fall height: 1,5 m
Load capacity: 324 kg
Max. number of users: 6

Fall zone: EN 1177 Rubber or gravel, 45 m<sup>2</sup>