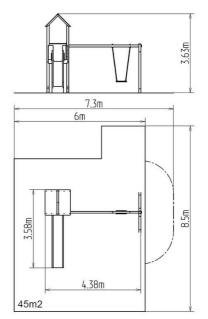

## **Basic information**

| Age category                 | 3 - 15 years                        |
|------------------------------|-------------------------------------|
| Minimum area                 | 7,3 m x 8,5 m                       |
| Equipment measurements       | 4,38 m x 3,58 m x 3,63 m            |
| Free fall height:            | 1,5 m                               |
| Load capacity:               | 324 kg                              |
| Max. number of users:        | 6                                   |
| Fall zone: EN 1177           | Rubber or gravel, 45 m <sup>2</sup> |
| Designation:                 | exterior                            |
| Availability of spare parts: | supplied by the                     |
| Certificate of Compliance:   | ČSN EN 1176 - 1, 2, 3               |
|                              |                                     |