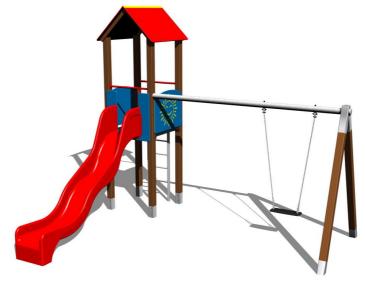

# UNIVERSAL 4U119KW - brown

Product type

4U-119KW-15

#### Equipment

Tower, slide, A-shaped roof, 2x barrier, ladder, metal beam.

We reserve the right to change products without prior notice, which will, from our point of view, improve quality. The pictures are only informative and the products shown may differ from the products that we currently supply. We also reserve the right to make printing errors and assume no responsibility for their possible consequences. Otherwise, our terms and conditions apply. 30.04.2025