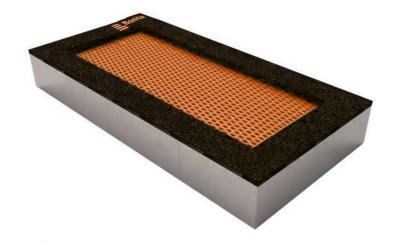

### Description

Trampolines guarantee magnificent and safe outdoor entertainment both for children and adults. The trampoline is to be placed into a prepared excavation and it consists of three main parts: the frame, jumping area and cushioning surface. The jumping area and cushioning surface are UV resistant.

Frame - made of high quality galvanized steel, corrosion resistant. The springs are hidden below the upper part of the frame and they are covered with a cushioning surface. he remaining part of the frame is anchored in the ground.

Jumping area - consists of a large number of lamellas designed for this purpose, connected with the frame by galvanized steel cables. Cable ends are connected to the frame through springs. Lamellas are of special plastic that is abrasion proof and weather resistant. Thanks to that, children can leave their shoes on when using the trampoline. The jumping area is provided with the anti-slippery surface as well.

Cushioning surface - made of special recycled rubber mixed with EPDM. The cushioning surface is anti-slippery and it serves to soften potential falls.