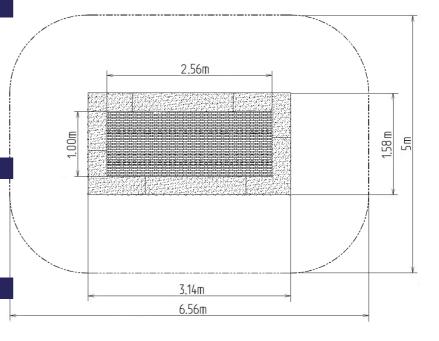

### **Basic information**

Age category 0 - 15 years Minimum area 5 m x 6,56 m Equipment measurements 1,58 m x 3,14 m x m

Free fall height: 1.0 m
Load capacity: 130 kg
Max. number of users: 1

Fall zone: EN 1177 Grass surface
Designation: exterior
Availability of spare parts: supplied by the
Certificate of Compliance: ČSN EN 1176 - 1