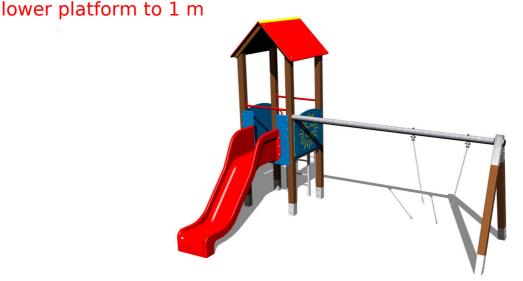

# **UNIVERSAL 4U119KW - brown**

Product type 4U-119KW-10

## **Basic information**

Age category 2 - 15 years Minimum area 7,3 m x 7,7 m

Equipment measurements 4,38 m x 2,98 m x 3,13 m

Free fall height: 1 m
Load capacity: 324 kg
Max. number of users: 6

Fall zone: EN 1177 Grass surface
Designation: exterior
Availability of spare parts: supplied by the
Certificate of Compliance: ČSN EN 1176 - 1, 2, 3