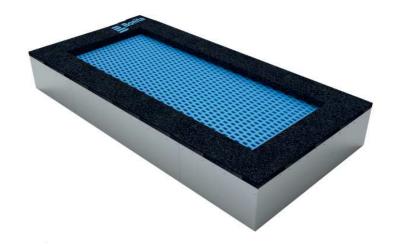

### Description

Trampolines guarantee magnificent and safe outdoor entertainment both for children and adults. The trampoline is to be placed into a prepared excavation and it consists of three main parts: the frame, jumping area and cushioning surface. The jumping area and cushioning surface are UV resistant.

Frame - made of high quality galvanized steel, corrosion resistant. The springs are hidden below the upper part of the frame and they are covered with a cushioning surface. he remaining part of the frame is anchored in the ground.

Jumping area - consists of a large number of lamellas designed for this purpose, connected with the frame by galvanized steel cables. Cable ends are connected to the frame through springs. Lamellas are of special plastic that is abrasion proof and weather resistant. Thanks to that, children can leave their shoes on when using the trampoline. The jumping area is provided with the anti-slippery surface as well.

Cushioning surface - made of special recycled rubber mixed with EPDM. The cushioning surface is anti-slippery and it serves to soften potential falls.