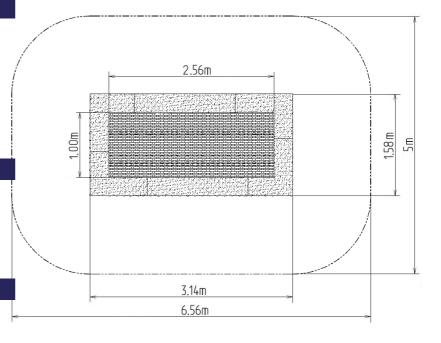

### **Basic information**

Age category 0 - 15 years Minimum area 5 m x 6,56 m Equipment measurements 1,58 m x 3,14 m x m

Free fall height: 1.0 m
Load capacity: 130 kg
Max. number of users: 1

Fall zone: EN 1177 Grass surface
Designation: exterior
Availability of spare parts: supplied by the
Certificate of Compliance: ČSN EN 1176 - 1