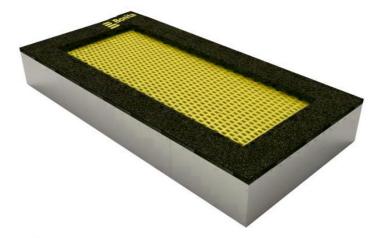

### Description

Trampolines guarantee magnificent and safe outdoor entertainment both for children and adults. The trampoline is to be placed into a prepared excavation and it consists of three main parts: the frame, jumping area and cushioning surface. The jumping area and cushioning surface are UV resistant.

Frame - made of high quality galvanized steel, corrosion resistant. The springs are hidden below the upper part of the frame and they are covered with a cushioning surface. he remaining part of the frame is anchored in the ground.

Jumping area - consists of a large number of lamellas designed for this purpose, connected with the frame by galvanized steel cables. Cable ends are connected to the frame through springs. Lamellas are of special plastic that is abrasion proof and weather resistant. Thanks to that, children can leave their shoes on when using the trampoline. The jumping area is provided with the anti-slippery surface as well.

Cushioning surface - made of special recycled rubber mixed with EPDM. The cushioning surface is anti-slippery and it serves to soften potential falls.