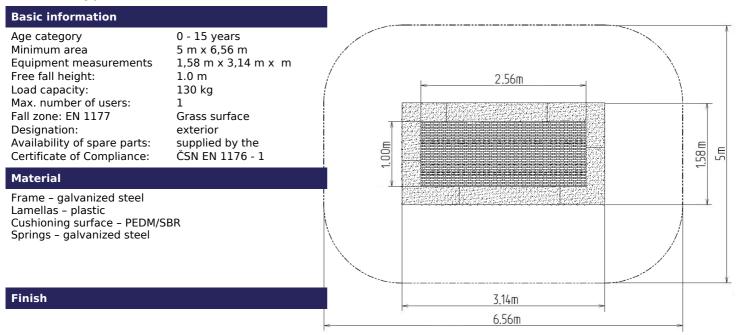

### Description

Trampolines guarantee magnificent and safe outdoor entertainment both for children and adults. The trampoline is to be placed into a prepared excavation and it consists of three main parts: the frame, jumping area and cushioning surface. The jumping area and cushioning surface are UV resistant.

Frame - made of high quality galvanized steel, corrosion resistant. The springs are hidden below the upper part of the frame and they are covered with a cushioning surface. he remaining part of the frame is anchored in the ground.

Jumping area - consists of a large number of lamellas designed for this purpose, connected with the frame by galvanized steel cables. Cable ends are connected to the frame through springs. Lamellas are of special plastic that is abrasion proof and weather resistant. Thanks to that, children can leave their shoes on when using the trampoline. The jumping area is provided with the anti-slippery surface as well.

Cushioning surface - made of special recycled rubber mixed with EPDM. The cushioning surface is anti-slippery and it serves to soften potential falls.