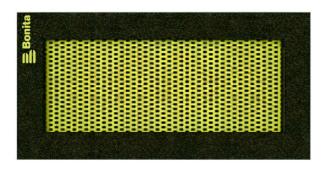

### Description

Trampolines guarantee magnificent and safe outdoor entertainment both for children and adults. The trampoline is to be placed into a prepared excavation and it consists of three main parts: the frame, jumping area and cushioning surface. The jumping area and cushioning surface are UV resistant.

Jumping area - consists of a large number of lamellas designed for this purpose, connected with the frame by galvanized steel cables. Cable ends are connected to the frame through springs. Lamellas are of special plastic that is abrasion proof and weather resistant. Thanks to that, children can leave their shoes on when using the trampoline. The jumping area is provided with the anti-slippery surface as well.

Cushioning surface - made of special recycled rubber mixed with EPDM. The cushioning surface is anti-slippery and it serves to soften potential falls.

### Equipment

Frame, jumping area, cushioning surface, springs. Four colour versions are available – blue, green, orange and yellow, environmental friendly.

We reserve the right to change products without prior notice, which will, from our point of view, improve quality. The pictures are only informative and the products shown may differ from the products that we currently supply. We also reserve the right to make printing errors and assume no responsibility for their possible consequences. Otherwise, our terms and conditions apply. 07.05.2024