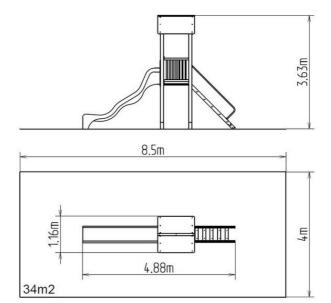

### **Basic information**

Age category 3 - 15 years Minimum area 8,5 m x 4 m

Equipment measurements 4,88 m x 1,16 m x 3,63 m

Free fall height: 1,5 m
Load capacity: 270 kg
Max. number of users: 5

Fall zone: EN 1177 Rubber or gravel, 34 m<sup>2</sup>