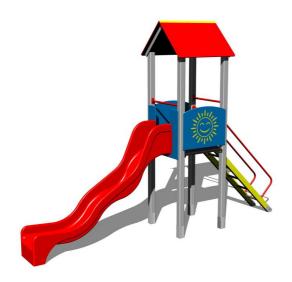

## **UNIVERSAL 4U121KS - silver**

Product type 4U-121KS-15

### **Basic information**

Age category 3 - 15 years Minimum area 8,5 m x 4 m

Equipment measurements 4,88 m x 1,16 m x 3,63 m

Free fall height: 1,5 m
Load capacity: 270 kg
Max. number of users: 5

Fall zone: EN 1177 Rubber or gravel, 34 m<sup>2</sup>

## **Equipment**

Tower, slide, A-shaped roof, 2x barrier, sloping ramp with steps and metal handles.