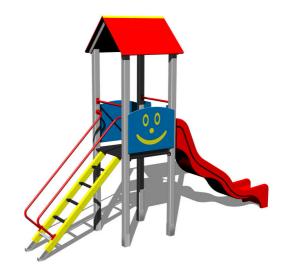

## **UNIVERSAL 4U121KS - silver**

Product type 4U-121KS-15

### **Basic information**

Age category 3 - 15 years Minimum area 8,5 m x 4 m

Equipment measurements 4,88 m x 1,16 m x 3,63 m

Free fall height: 1,5 m
Load capacity: 270 kg
Max. number of users: 5

Fall zone: EN 1177 Rubber or gravel, 34 m<sup>2</sup>

## **Equipment**

Tower, slide, A-shaped roof, 2x barrier, sloping ramp with steps and metal handles.