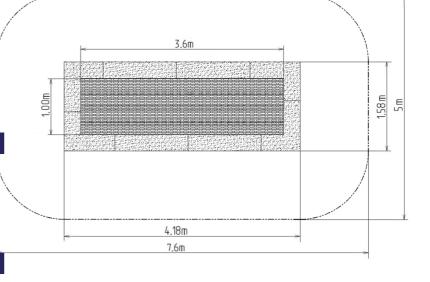

### **Basic information**

Age category 0 - 15 years Minimum area 5 m x 7,6 m Equipment measurements 1,58 m x 4,18 m x m

Free fall height: 1.0 m
Load capacity: 130 kg
Max. number of users: 1

Fall zone: EN 1177 Grass surface
Designation: exterior
Availability of spare parts: supplied by the
Certificate of Compliance: ČSN EN 1176 - 1