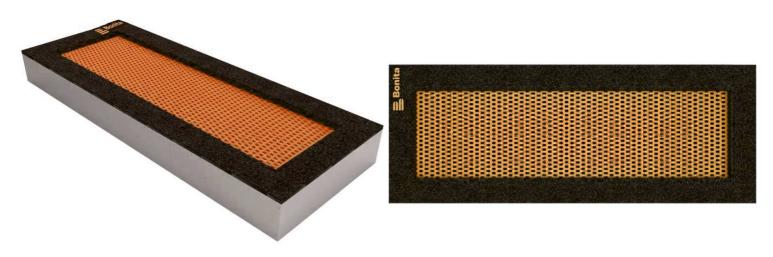

# Trampoline TR-04200 - orange

Product type TR-O420-O

### **Description**

Trampolines guarantee magnificent and safe outdoor entertainment both for children and adults. The trampoline is to be placed into a prepared excavation and it consists of three main parts: the frame, jumping area and cushioning surface. The jumping area and cushioning surface are UV resistant.

Frame - made of high quality galvanized steel, corrosion resistant. The springs are hidden below the upper part of the frame and they are covered with a cushioning surface. he remaining part of the frame is anchored in the ground.

Jumping area - consists of a large number of lamellas designed for this purpose, connected with the frame by galvanized steel cables. Cable ends are connected to the frame through springs. Lamellas are of special plastic that is abrasion proof and weather resistant. Thanks to that, children can leave their shoes on when using the trampoline. The jumping area is provided with the anti-slippery surface as well.

Cushioning surface - made of special recycled rubber mixed with EPDM. The cushioning surface is anti-slippery and it serves to soften potential falls.

## **Equipment**

Frame, jumping area, cushioning surface, springs. Four colour versions are available – blue, green, orange and yellow, environmental friendly.