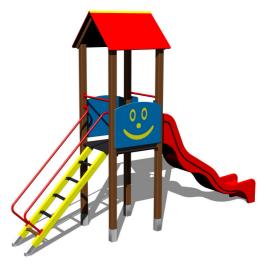

## **UNIVERSAL 4U121KW - brown**

4U-121KW-15

Product type

#### Equipment

Tower, slide, A-shaped roof, 2x barrier, sloping ramp with steps and metal handles.

We reserve the right to change products without prior notice, which will, from our point of view, improve quality. The pictures are only informative and the products shown may differ from the products that we currently supply. We also reserve the right to make printing errors and assume no responsibility for their possible consequences. Otherwise, our terms and conditions apply. 30.04.2025