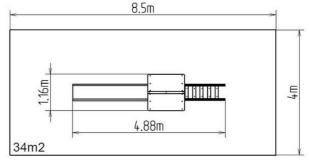

### **Basic information**

| Age category                 | 3 - 15 years                        |
|------------------------------|-------------------------------------|
| Minimum area                 | 8,5 m x 4 m                         |
| Equipment measurements       | 4,88 m x 1,16 m x 3,63 m            |
| Free fall height:            | 1,5 m                               |
| Load capacity:               | 270 kg                              |
| Max. number of users:        | 5                                   |
| Fall zone: EN 1177           | Rubber or gravel, 34 m <sup>2</sup> |
| Designation:                 | exterior                            |
| Availability of spare parts: | supplied by the                     |
| Certificate of Compliance:   | ČSN EN 1176 - 1, 2, 3               |