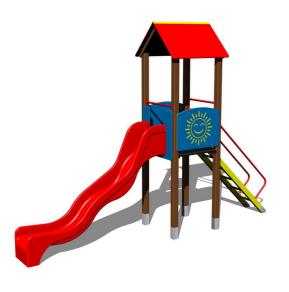

## **UNIVERSAL 4U121KW - brown**

4U-121KW-15

Product type

#### Equipment

Tower, slide, A-shaped roof, 2x barrier, sloping ramp with steps and metal handles.

We reserve the right to change products without prior notice, which will, from our point of view, improve quality. The pictures are only informative and the products shown may differ from the products that we currently supply. We also reserve the right to make printing errors and assume no responsibility for their possible consequences. Otherwise, our terms and conditions apply. 30.04.2025