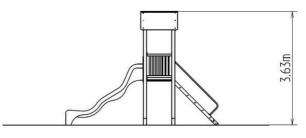

### **Basic information**

| Age category                 | 3 - 15 years                        |
|------------------------------|-------------------------------------|
| Minimum area                 | 8,5 m x 4 m                         |
| Equipment measurements       | 4,88 m x 1,16 m x 3,63 m            |
| Free fall height:            | 1,5 m                               |
| Load capacity:               | 270 kg                              |
| Max. number of users:        | 5                                   |
| Fall zone: EN 1177           | Rubber or gravel, 34 m <sup>2</sup> |
| Designation:                 | exterior                            |
| Availability of spare parts: | supplied by the                     |
| Certificate of Compliance:   | ČSN EN 1176 - 1, 2, 3               |