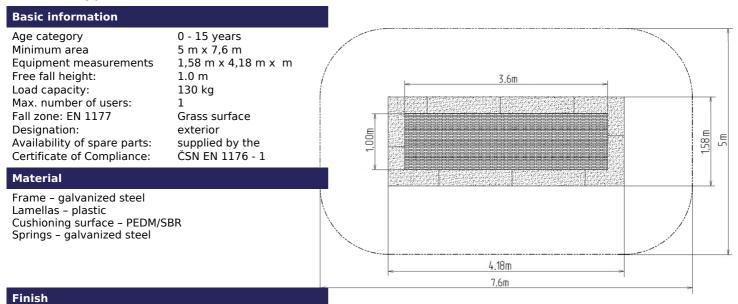

### Description

Trampolines guarantee magnificent and safe outdoor entertainment both for children and adults. The trampoline is to be placed into a prepared excavation and it consists of three main parts: the frame, jumping area and cushioning surface. The jumping area and cushioning surface are UV resistant.