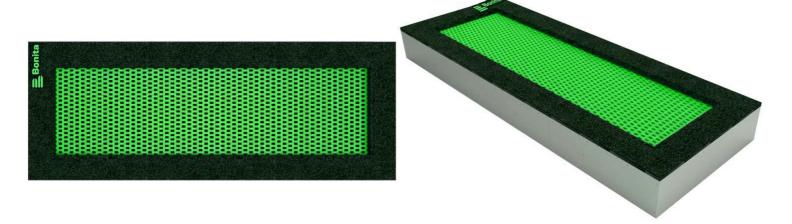

### Description

Trampolines guarantee magnificent and safe outdoor entertainment both for children and adults. The trampoline is to be placed into a prepared excavation and it consists of three main parts: the frame, jumping area and cushioning surface. The jumping area and cushioning surface are UV resistant.

Frame - made of high quality galvanized steel, corrosion resistant. The springs are hidden below the upper part of the frame and they are covered with a cushioning surface. he remaining part of the frame is anchored in the ground.

Jumping area - consists of a large number of lamellas designed for this purpose, connected with the frame by galvanized steel cables. Cable ends are connected to the frame through springs. Lamellas are of special plastic that is abrasion proof and weather resistant. Thanks to that, children can leave their shoes on when using the trampoline. The jumping area is provided with the anti-slippery surface as well.

Cushioning surface - made of special recycled rubber mixed with EPDM. The cushioning surface is anti-slippery and it serves to soften potential falls.

#### Equipment

Frame, jumping area, cushioning surface, springs. Four colour versions are available – blue, green, orange and yellow, environmental friendly.

We reserve the right to change products without prior notice, which will, from our point of view, improve quality. The pictures are only informative and the products shown may differ from the products that we currently supply. We also reserve the right to make printing errors and assume no responsibility for their possible consequences. Otherwise, our terms and conditions apply. 02.05.2024