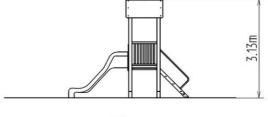

### **Basic information**

Age category 2 - 15 years Minimum area 7,3 m x 4 m

Equipment measurements 3,78 m x 1,16 m x 3,13 m

Free fall height: 1 m
Load capacity: 270 kg
Max. number of users: 5

Fall zone: EN 1177 Grass surface
Designation: exterior
Availability of spare parts: supplied by the
Certificate of Compliance: ČSN EN 1176 - 1, 2, 3