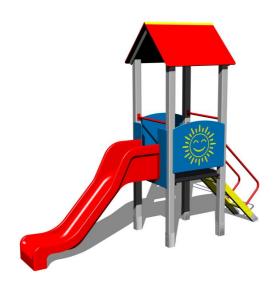

# **UNIVERSAL 4U121KS - silver**

Product type 4U-121KS-10

# **Equipment**

Tower, slide, A-shaped roof, 2x barrier, sloping ramp with steps and metal handles.