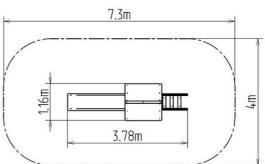

### **Basic information**

Age category 2 - 15 years Minimum area 7,3 m x 4 m

Equipment measurements 3,78 m x 1,16 m x 3,13 m

Free fall height: 1 m
Load capacity: 270 kg
Max. number of users: 5

Fall zone: EN 1177 Grass surface
Designation: exterior
Availability of spare parts: supplied by the
Certificate of Compliance: ČSN EN 1176 - 1, 2, 3