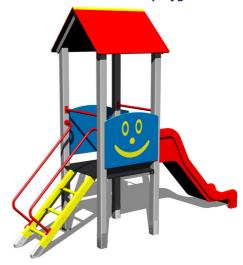

# **UNIVERSAL 4U121KS - silver**

Product type 4U-121KS-10

# **Equipment**

Tower, slide, A-shaped roof, 2x barrier, sloping ramp with steps and metal handles.