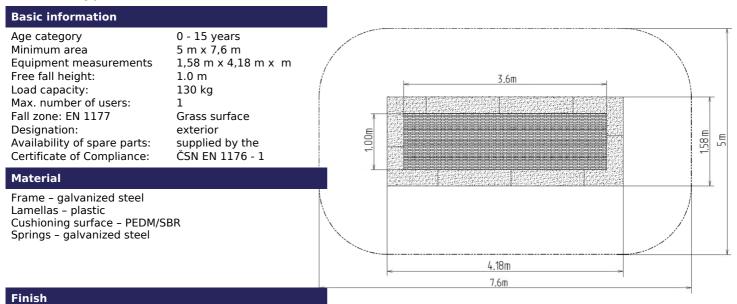

### Description

Trampolines guarantee magnificent and safe outdoor entertainment both for children and adults. The trampoline is to be placed into a prepared excavation and it consists of three main parts: the frame, jumping area and cushioning surface. The jumping area and cushioning surface are UV resistant.

Frame - made of high quality galvanized steel, corrosion resistant. The springs are hidden below the upper part of the frame and they are covered with a cushioning surface. he remaining part of the frame is anchored in the ground.

Jumping area - consists of a large number of lamellas designed for this purpose, connected with the frame by galvanized steel cables. Cable ends are connected to the frame through springs. Lamellas are of special plastic that is abrasion proof and weather resistant. Thanks to that, children can leave their shoes on when using the trampoline. The jumping area is provided with the anti-slippery surface as well.

Cushioning surface - made of special recycled rubber mixed with EPDM. The cushioning surface is anti-slippery and it serves to soften potential falls.