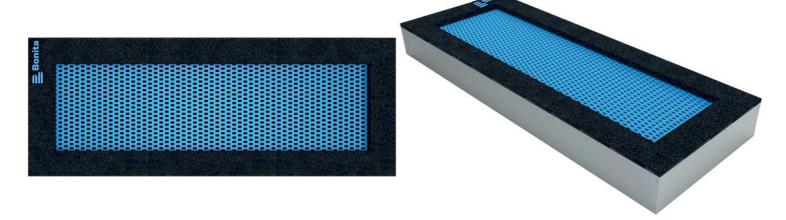

### Description

Trampolines guarantee magnificent and safe outdoor entertainment both for children and adults. The trampoline is to be placed into a prepared excavation and it consists of three main parts: the frame, jumping area and cushioning surface. The jumping area and cushioning surface are UV resistant.

Frame - made of high quality galvanized steel, corrosion resistant. The springs are hidden below the upper part of the frame and they are covered with a cushioning surface. he remaining part of the frame is anchored in the ground.

Jumping area - consists of a large number of lamellas designed for this purpose, connected with the frame by galvanized steel cables. Cable ends are connected to the frame through springs. Lamellas are of special plastic that is abrasion proof and weather resistant. Thanks to that, children can leave their shoes on when using the trampoline. The jumping area is provided with the anti-slippery surface as well.

Cushioning surface - made of special recycled rubber mixed with EPDM. The cushioning surface is anti-slippery and it serves to soften potential falls.

### Equipment

Frame, jumping area, cushioning surface, springs. Four colour versions are available – blue, green, orange and yellow, environmental friendly.

We reserve the right to change products without prior notice, which will, from our point of view, improve quality. The pictures are only informative and the products shown may differ from the products that we currently supply. We also reserve the right to make printing errors and assume no responsibility for their possible consequences. Otherwise, our terms and conditions apply. 29.04.2024