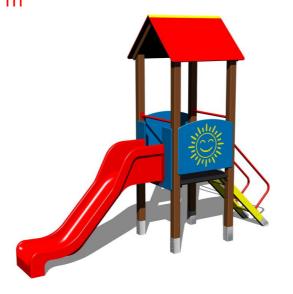

# **UNIVERSAL 4U121KW - brown**

Product type 4U-121KW-10

# **Equipment**

Tower, slide, A-shaped roof, 2x barrier, sloping ramp with steps and metal handles.