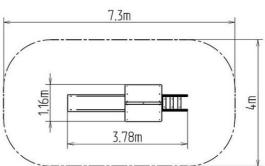

### **Basic information**

Age category 2 - 15 years 7,3 m x 4 m Minimum area

**Equipment measurements** 3,78 m x 1,16 m x 3,13 m

Free fall height: 1 m 270 kg Load capacity: Max. number of users:

Fall zone: EN 1177 Grass surface Designation: exterior Availability of spare parts: supplied by the Certificate of Compliance: ČSN EN 1176 - 1, 2, 3