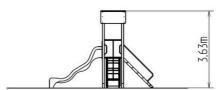

### **Basic information**

| Age category                 | 3 - 15 years                        |
|------------------------------|-------------------------------------|
| Minimum area                 | 8,5 m x 7 m                         |
| Equipment measurements       | 4,88 m x 3,75 m x 3,63 m            |
| Free fall height:            | 1,5 m                               |
| Load capacity:               | 378 kg                              |
| Max. number of users:        | 7                                   |
| Fall zone: EN 1177           | Rubber or gravel, 46 m <sup>2</sup> |
| Designation:                 | exterior                            |
| Availability of spare parts: | supplied by the                     |
| Certificate of Compliance:   | ČSN EN 1176 - 1, 2, 3               |