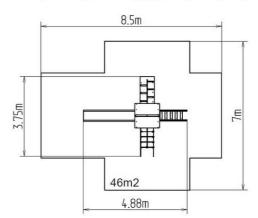

### **Basic information**

| Age category                 | 3 - 15 years                        |
|------------------------------|-------------------------------------|
| Minimum area                 | 8,5 m x 7 m                         |
| Equipment measurements       | 4,88 m x 3,75 m x 3,63 m            |
| Free fall height:            | 1,5 m                               |
| Load capacity:               | 378 kg                              |
| Max. number of users:        | 7                                   |
| Fall zone: EN 1177           | Rubber or gravel, 46 m <sup>2</sup> |
| Designation:                 | exterior                            |
| Availability of spare parts: | supplied by the                     |
| Certificate of Compliance:   | ČSN EN 1176 - 1, 2, 3               |