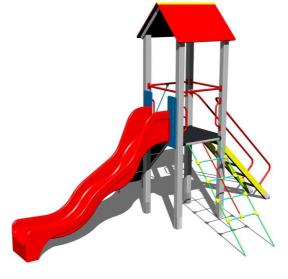

## UNIVERSAL 4U124KS - silver

Product type

4U-124KS-15

#### Equipment

Tower, slide, A-shaped roof, sloping ramp with steps and metal handles, sloping ramp with the roof and HDPE steps, sloping net access.

We reserve the right to change products without prior notice, which will, from our point of view, improve quality. The pictures are only informative and the products shown may differ from the products that we currently supply. We also reserve the right to make printing errors and assume no responsibility for their possible consequences. Otherwise, our terms and conditions apply. 30.04.2025