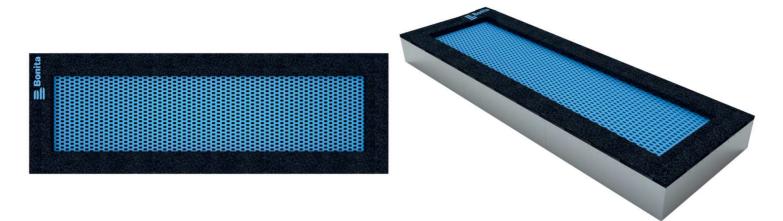

#### Description

Trampolines guarantee magnificent and safe outdoor entertainment both for children and adults. The trampoline is to be placed into a prepared excavation and it consists of three main parts: the frame, jumping area and cushioning surface. The jumping area and cushioning surface are UV resistant.

Frame - made of high quality galvanized steel, corrosion resistant. The springs are hidden below the upper part of the frame and they are covered with a cushioning surface. he remaining part of the frame is anchored in the ground.

Jumping area - consists of a large number of lamellas designed for this purpose, connected with the frame by galvanized steel cables. Cable ends are connected to the frame through springs. Lamellas are of special plastic that is abrasion proof and weather resistant. Thanks to that, children can leave their shoes on when using the trampoline. The jumping area is provided with the anti-slippery surface as well.

Cushioning surface - made of special recycled rubber mixed with EPDM. The cushioning surface is anti-slippery and it serves to soften potential falls.

#### Equipment

Frame, jumping area, cushioning surface, springs. Four colour versions are available – blue, green, orange and yellow, environmental friendly.

We reserve the right to change products without prior notice, which will, from our point of view, improve quality. The pictures are only informative and the products shown may differ from the products that we currently supply. We also reserve the right to make printing errors and assume no responsibility for their possible consequences. Otherwise, our terms and conditions apply.