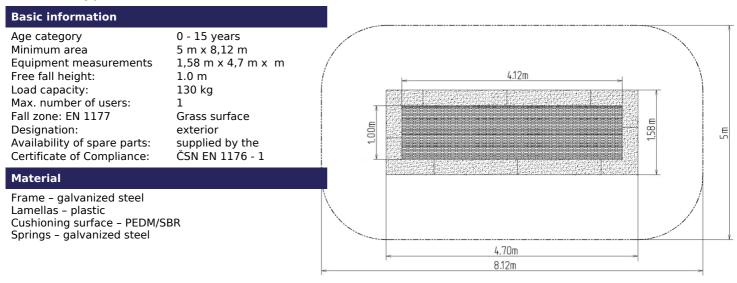

#### Description

Trampolines guarantee magnificent and safe outdoor entertainment both for children and adults. The trampoline is to be placed into a prepared excavation and it consists of three main parts: the frame, jumping area and cushioning surface. The jumping area and cushioning surface are UV resistant.

Frame - made of high quality galvanized steel, corrosion resistant. The springs are hidden below the upper part of the frame and they are covered with a cushioning surface. he remaining part of the frame is anchored in the ground.

Jumping area - consists of a large number of lamellas designed for this purpose, connected with the frame by galvanized steel cables. Cable ends are connected to the frame through springs. Lamellas are of special plastic that is abrasion proof and weather resistant. Thanks to that, children can leave their shoes on when using the trampoline. The jumping area is provided with the anti-slippery surface as well.

Cushioning surface - made of special recycled rubber mixed with EPDM. The cushioning surface is anti-slippery and it serves to soften potential falls.