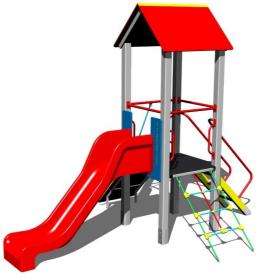

# **Basic information**

Age category 2 - 15 years Minimum area 7,3 m x 5,8 m

Equipment measurements 3,78 m x 2,76 m x 3,13 m

Free fall height: 1 m
Load capacity: 378 kg
Max. number of users: 7

Fall zone: EN 1177 Grass surface
Designation: exterior
Availability of spare parts: supplied by the
Certificate of Compliance: ČSN EN 1176 - 1, 2, 3

# Equipment

Tower, slide, A-shaped roof, sloping ramp with steps and metal handles, sloping ramp with the rope and HDPE steps, sloping net access.