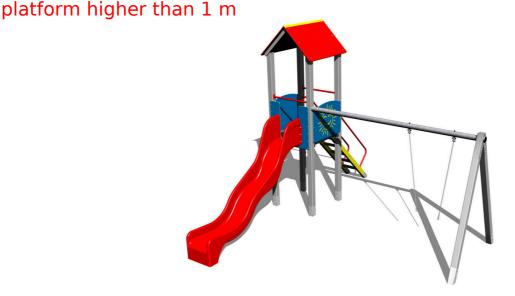

# **UNIVERSAL 4U125KS - silver**

Product type 4U-125KS-15

### **Basic information**

Age category 3 - 15 years Minimum area 7,3 m x 8,5 m

Equipment measurements 4,38 m x 4,88 m x 3,63 m

Free fall height: 1,5 m
Load capacity: 324 kg
Max. number of users: 6

Fall zone: EN 1177 Rubber or gravel, 51 m<sup>2</sup>

## **Equipment**

Tower, slide, A-shaped roof, 2x barrier, sloping ramp with steps and metal handles, metal beam.