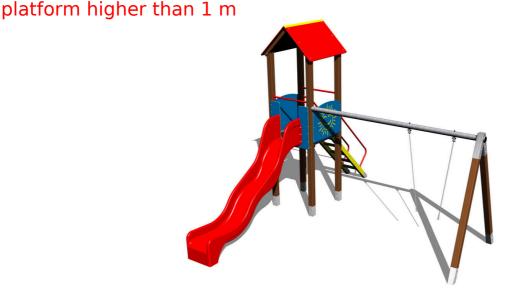

## **Basic information**

Age category 3 - 15 years Minimum area 7,3 m x 8,5 m

Equipment measurements 4,38 m x 4,88 m x 3,63 m

Free fall height: 1,5 m
Load capacity: 324 kg
Max. number of users: 6

Fall zone: EN 1177 Rubber or gravel, 51 m<sup>2</sup>

# 7.3m 6m 4.38m 51m2