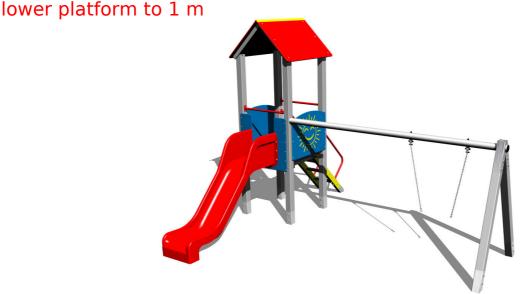

### **Basic information**

Age category 2 - 15 years Minimum area 7,3 m x 7,7 m

Equipment measurements 4,38 m x 3,78 m x 3,13 m

Free fall height: 1 m
Load capacity: 324 kg
Max. number of users: 6

Fall zone: EN 1177 Grass surface
Designation: exterior
Availability of spare parts: supplied by the
Certificate of Compliance: ČSN EN 1176 - 1, 2, 3