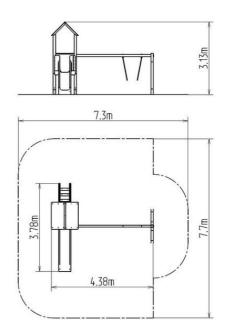

## **Basic information**

| 2 - 15 years           |
|------------------------|
| 7,3 m x 7,7 m          |
| 4,38 m x 3,78 m x 3,13 |
| 1 m                    |
| 324 kg                 |
| 6                      |
| Grass surface          |
| exterior               |
| supplied by the        |
| ČSN EN 1176 - 1, 2, 3  |
|                        |