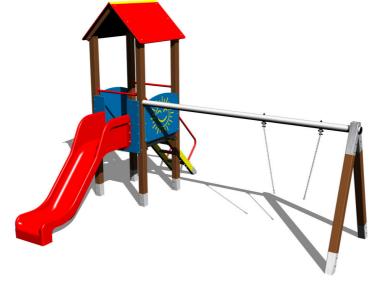

# UNIVERSAL 4U125KW - brown

Product type

4U-125KW-10

### Equipment

Tower, slide, A-shaped roof, 2x barrier, sloping ramp with steps and metal handles, metal beam.

We reserve the right to change products without prior notice, which will, from our point of view, improve quality. The pictures are only informative and the products shown may differ from the products that we currently supply. We also reserve the right to make printing errors and assume no responsibility for their possible consequences. Otherwise, our terms and conditions apply.