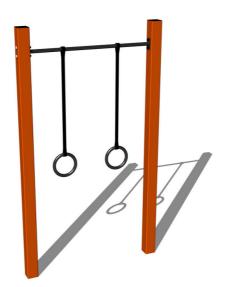

# Street workout element WP014GD - green

Product type WP-0140D-15

#### Description

4.34m

The support structure of the workout element is made of structural steel which is protected against corrosion by zinc coating, resulting in a very prolonged service life of the workout elements, and coating with baked paint KOMAXIT according to the RAL colour system. These structures are anchored to concrete footings with zinc anchors. All other metallic elements, such as handles, parallel bars etc., are also zinc coated and treated with baked paint KOMAXIT according to the RAL colour system or, if required by the customer, the elements can be made in stainless steel. All connecting material is zinc or stainless steel coated.