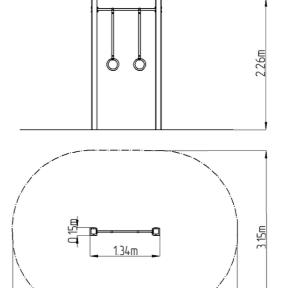

#### **Basic information**

Age category Not specified 4,34 m x 3,15 m

Equipment measurements 1,34 m x 0,15 m x 2,26 m

Free fall height: 1,5 m
Load capacity: 78 kg
Max. number of users: 1

Fall zone: EN 1177 Grass surface
Designation: exterior
Availability of spare parts: supplied by the
Certificate of Compliance: ČSN EN 16630