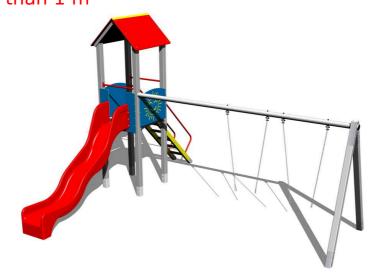

## **UNIVERSAL 4U129KS - silver**

Product type 4U-129KS-15

#### **Basic information**

Age category 3 - 15 years Minimum area 8,4 m x 8,5 m

Equipment measurements 5,48 m x 4,88 m x 3,63 m

Free fall height: 1,5 m
Load capacity: 378 kg
Max. number of users: 7

Fall zone: EN 1177 Rubber or gravel, 59,5 m<sup>2</sup>

## **Equipment**

Tower, slide, A-shaped roof, 2x barrier, sloping ramp with steps and metal handles, metal beam.