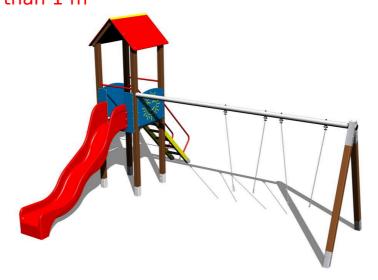

### **UNIVERSAL 4U129KW - brown**

Product type 4U-129KW-15

#### **Basic information**

Age category 3 - 15 years Minimum area 8,4 m x 8,5 m

Equipment measurements 5,48 m x 4,88 m x 3,63 m

Free fall height: 1,5 m
Load capacity: 378 kg
Max. number of users: 7

Fall zone: EN 1177 Rubber or gravel, 59,5 m<sup>2</sup>

#### **Equipment**

Tower, slide, A-shaped roof, 2x barrier, sloping ramp with steps and metal handles, metal beam.