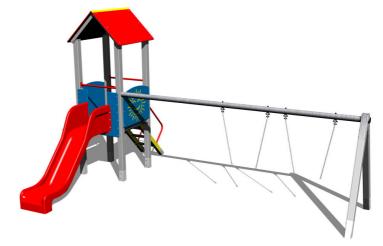

#### Equipment

Tower, slide, A-shaped roof, 2x barrier, sloping ramp with steps and metal handles, metal beam.

We reserve the right to change products without prior notice, which will, from our point of view, improve quality. The pictures are only informative and the products shown may differ from the products that we currently supply. We also reserve the right to make printing errors and assume no responsibility for their possible consequences. Otherwise, our terms and conditions apply. 30.04.2025

## Material

Platform - HPL Metal units - structural steel Plastic units - HDPE Slide - fibreglass Roof - HPL

The slide is made from fibreglass. The surfaces of the slides, steps, etc. are made from high quality HDPE plastic (high density coloured polyethylene, which is characterised by high colour stability, UV resistance but mainly safety as it doesn't break and therefore there is no danger of injury to children by sharp fragments). The platform is made from HPL (High-pressure laminate, which is characterised by high colour stability and water resistance). The roof is made from HPL (High-pressure laminate, which is characterised by high colour stability, UV resistance and water resistance). All fastening material is galvanized or stainless steel.