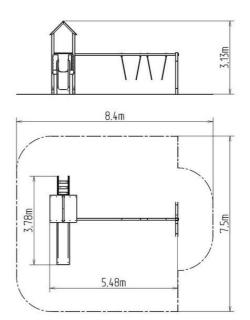

# **Basic information**

| Age category                 | 2 - 15 years             |
|------------------------------|--------------------------|
| Minimum area                 | 8,4 m x 7,5 m            |
| Equipment measurements       | 5,48 m x 3,78 m x 3,13 m |
| Free fall height:            | 1 m                      |
| Load capacity:               | 378 kg                   |
| Max. number of users:        | 7                        |
| Fall zone: EN 1177           | Grass surface            |
| Designation:                 | exterior                 |
| Availability of spare parts: | supplied by the          |
| Certificate of Compliance:   | ČSN EN 1176 - 1, 2, 3    |
|                              |                          |