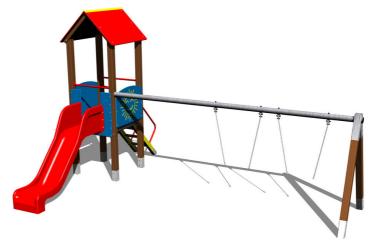

## **UNIVERSAL 4U129KW - Brown**

Product type 4U-129KW-10

### **Basic information**

Age category 2 - 15 years 8,4 m x 7,5 m Minimum area

**Equipment measurements** 5,48 m x 3,78 m x 3,13 m

Free fall height: 1 m 378 kg Load capacity: Max. number of users:

Fall zone: EN 1177 Grass surface Designation: exterior Availability of spare parts: supplied by the Certificate of Compliance: ČSN EN 1176 - 1, 2, 3

### **Equipment**

Tower, slide, A-shaped roof, 2x barrier, sloping ramp with steps and metal handles, metal beam.