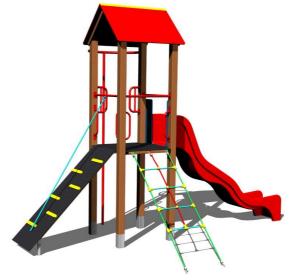

## **Equipment**

Tower, slide, A-shaped roof, fire pole, sloping ramp with the rope and HDPE steps, sloping net access.