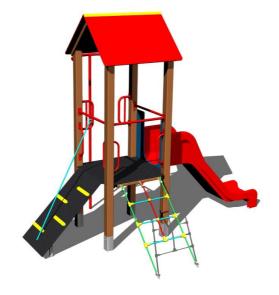

### **Equipment**

Tower, slide, A-shaped roof, fire pole, sloping ramp with the rope and HDPE steps, sloping net access.