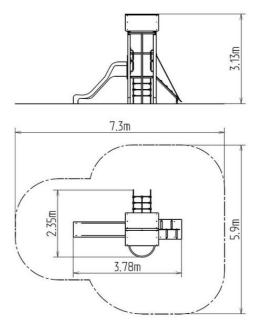

#### **Basic information**

Age category 2 - 15 years Minimum area 7,3 m x 5,9 m

Equipment measurements 3,78 m x 2,35 m x 3,13 m

Free fall height: 1 m
Load capacity: 378 kg
Max. number of users: 7

Fall zone: EN 1177 Grass surface
Designation: exterior
Availability of spare parts: supplied by the
Certificate of Compliance: ČSN EN 1176 - 1, 2, 3