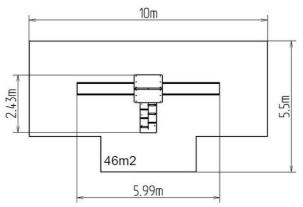

## **Basic information**

| Age category                 | 3 - 15 years                        |
|------------------------------|-------------------------------------|
| Minimum area                 | 10 m x 5,5 m                        |
| Equipment measurements       | 5,99 m x 2,43 m x 3,63 m            |
| Free fall height:            | 1,5 m                               |
| Load capacity:               | Not specified                       |
| Max. number of users:        | Not specified                       |
| Fall zone: EN 1177           | Rubber or gravel, 46 m <sup>2</sup> |
| Designation:                 | exterior                            |
| Availability of spare parts: | supplied by the                     |
| Certificate of Compliance:   | ČSN EN 1176 - 1, 2, 3               |