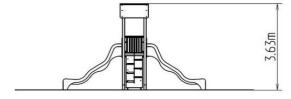

## **Basic information**

| Age category                 | 3 - 15 years                        |
|------------------------------|-------------------------------------|
| Minimum area                 | 10 m x 5,5 m                        |
| Equipment measurements       | 5,99 m x 2,43 m x 3,63 m            |
| Free fall height:            | 1,5 m                               |
| Load capacity:               | Not specified                       |
| Max. number of users:        | Not specified                       |
| Fall zone: EN 1177           | Rubber or gravel, 46 m <sup>2</sup> |
| Designation:                 | exterior                            |
| Availability of spare parts: | supplied by the                     |
| Certificate of Compliance:   | ČSN EN 1176 - 1, 2, 3               |