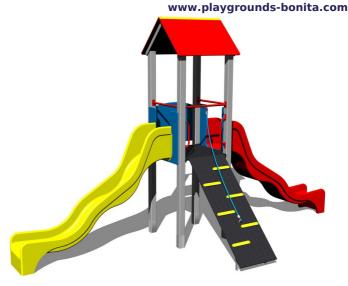

#### Equipment

Tower, 2x slide, A-shaped roof, sloping ramp with the rope and HDPE steps, barrier.

We reserve the right to change products without prior notice, which will, from our point of view, improve quality. The pictures are only informative and the products shown may differ from the products that we currently supply. We also reserve the right to make printing errors and assume no responsibility for their possible consequences. Otherwise, our terms and conditions apply. 30.04.2025