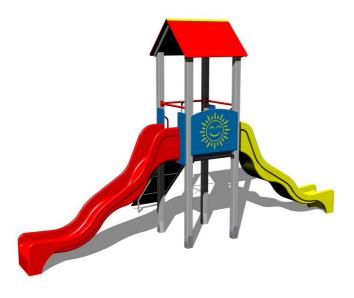

# **UNIVERSAL 4U139KS - silver**

4U-139KS-15

Product type

#### Equipment

Tower, 2x slide, A-shaped roof, sloping ramp with the rope and HDPE steps, barrier.

We reserve the right to change products without prior notice, which will, from our point of view, improve quality. The pictures are only informative and the products shown may differ from the products that we currently supply. We also reserve the right to make printing errors and assume no responsibility for their possible consequences. Otherwise, our terms and conditions apply. 30.04.2025